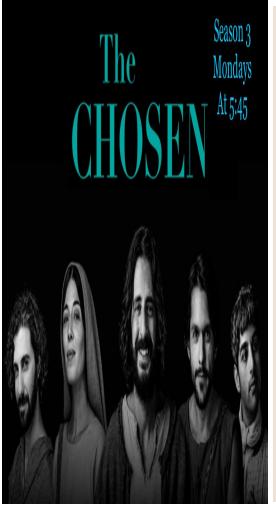

The Chosen Bible Study...Monday at 5:45

3:16 Prayer Ministry... Tuesday from 10:30-11:30 a.m.

Quilters & Crafters...Tuesday at 11:30 a.m-2:00 p.m. & 6:30 p.m.-8:30 p.m.

Davon's Office Hours...Monday-Thursday 9:00-9:30 a.m. & Wednesday 3:00-5:00 p.m.